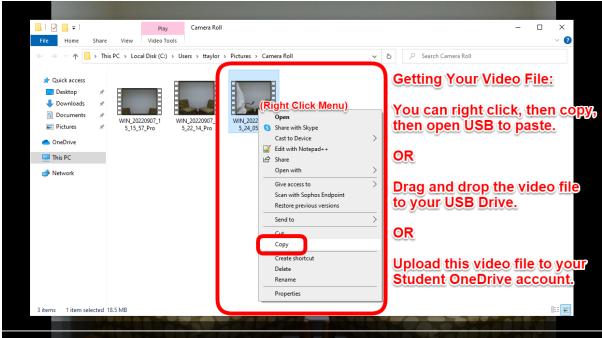

## **EXPORTING**

Video Lab Instructions FA 2022

Questions? Open a Naropa IT Support Ticket here: <u>helpdesk@naropa.edu</u>

#### **EXPORTING**

Click the bottom right square button with a preview of your video.

To copy the video to your USB Drive, click the three dots in top right corner and choose Open Folder. Then copy that file into your USB or upload to OneDrive.

Your sessions will be saved locally on the computer until the computer fills up and IT deletes them all.

If you would like to delete the file immediately, please verify you have it copied properly, then go to Camera Roll, and delete the video.