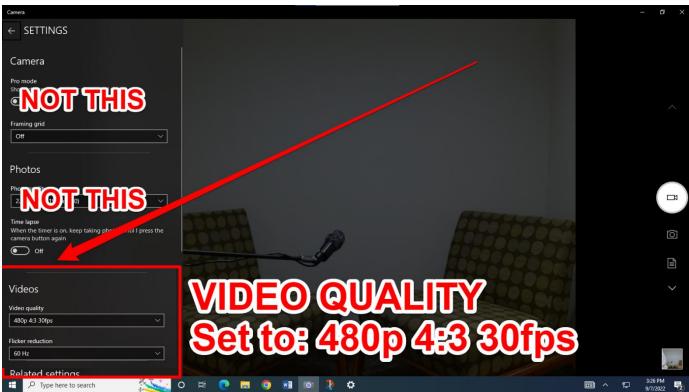

# VIDEO QUALITY SETTINGS

Video Lab Instructions FA 2022

Questions? Open a Naropa IT Support Ticket here: <a href="mailto:helpdesk@naropa.edu">helpdesk@naropa.edu</a>