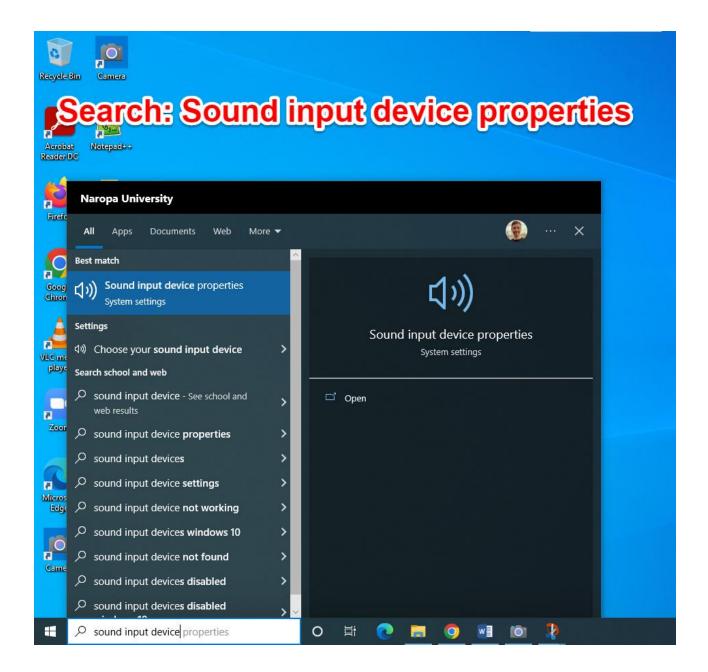

# Video Lab Recording Instructions 2022

# Setup

1. Change the Input Device to the PnP Microphone. Follow images below.





### Open the CAMERA App from DESKTOP



# VIDEO QUALITY SETTINGS





Video Lab Instructions FA 2022

Questions? Open a Naropa IT Support Ticket here: <a href="mailto:helpdesk@naropa.edu">helpdesk@naropa.edu</a>

### RECORDING



## **EXPORTING**



Video Lab Instructions FA 2022

Questions? Open a Naropa IT Support Ticket here: <u>helpdesk@naropa.edu</u>

#### **EXPORTING**





Click the bottom right square button with a preview of your video.

To copy the video to your USB Drive, click the three dots in top right corner and choose Open Folder. Then copy that file into your USB or upload to OneDrive.

Your sessions will be saved locally on the computer until the computer fills up and IT deletes them all.

If you would like to delete the file immediately, please verify you have it cop