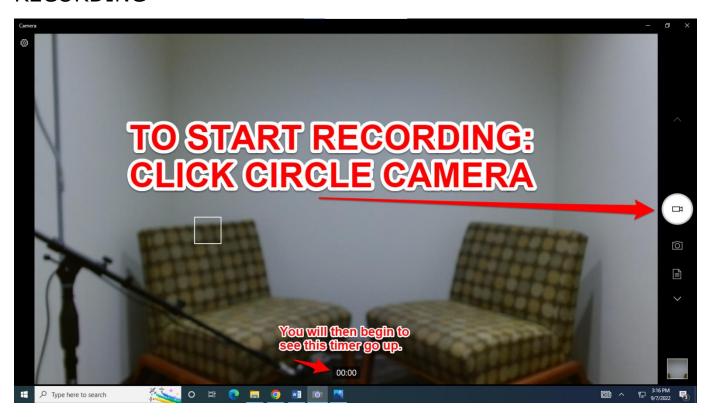

# Video Lab Recording Instructions 2022

# Setup

1. Change the Input Device to the PnP Microphone. Follow images below.





### Open the CAMERA App from DESKTOP



# VIDEO QUALITY SETTINGS





Video Lab Instructions FA 2022

Questions? Open a Naropa IT Support Ticket here: <a href="mailto:helpdesk@naropa.edu">helpdesk@naropa.edu</a>

### RECORDING



## **EXPORTING**



Video Lab Instructions FA 2022

Questions? Open a Naropa IT Support Ticket here: <u>helpdesk@naropa.edu</u>

#### **EXPORTING**





Click the bottom right square button with a preview of your video.

To copy the video to your USB Drive, click the three dots in top right corner and choose Open Folder. Then copy that file into your USB or upload to OneDrive.

Your sessions will be saved locally on the computer until the computer fills up and IT deletes them all.

If you would like to delete the file immediately, please verify you have it copied properly, then go to Camera Roll, and delete the video.