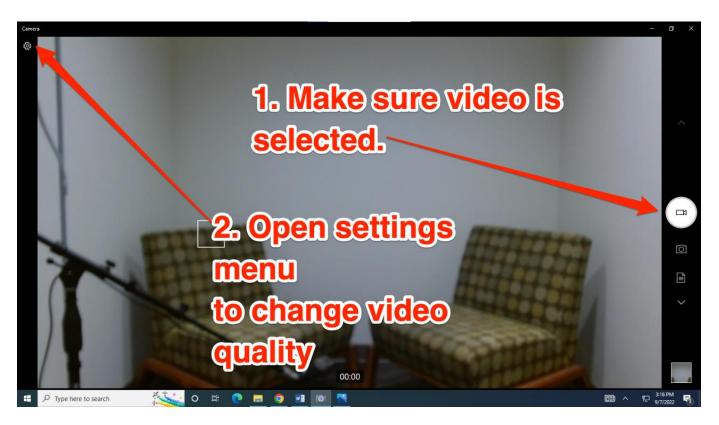

# VIDEO QUALITY SETTINGS

Video Lab Instructions FA 2022

Questions? Open a Naropa IT Support Ticket here: <a href="mailto:helpdesk@naropa.edu">helpdesk@naropa.edu</a>