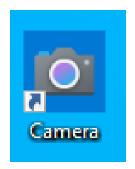

# Video Lab Recording Instructions 2022

# Setup

1. Change the Input Device to the PnP Microphone. Follow images below.





### Open the CAMERA App from DESKTOP



# VIDEO QUALITY SETTINGS





Video Lab Instructions FA 2022

Questions? Open a Naropa IT Support Ticket here: <a href="mailto:helpdesk@naropa.edu">helpdesk@naropa.edu</a>

### RECORDING



## **EXPORTING**



Video Lab Instructions FA 2022

Questions? Open a Naropa IT Support Ticket here: <u>helpdesk@naropa.edu</u>

#### **EXPORTING**





Click the bottom right square button with a preview of your video.

To copy the video to your USB Drive, click the three dots in top right corner and choose Open Folder. Then copy that file into your USB or upload to OneDrive.

Your sessions will be saved locally on the computer until the computer fills up and IT deletes them all.

If you would like to delete the file immediately, please verify you have it copied properly, then go to Camera Roll, and