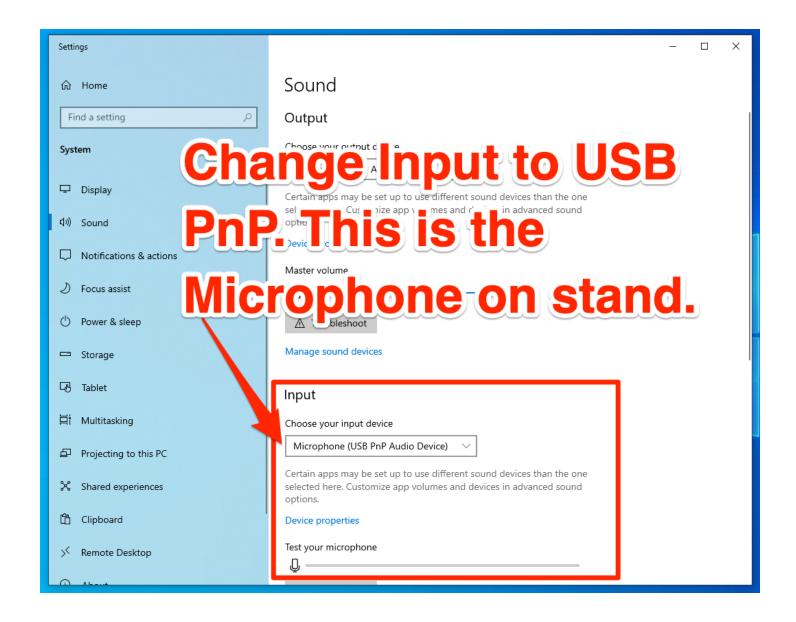

# Video Lab Recording Instructions 2022

# Setup

1. Change the Input Device to the PnP Microphone. Follow images below.





### Open the CAMERA App from DESKTOP



# VIDEO QUALITY SETTINGS





Video Lab Instructions FA 2022

Questions? Open a Naropa IT Support Ticket here: <a href="mailto:helpdesk@naropa.edu">helpdesk@naropa.edu</a>

### RECORDING



## **EXPORTING**



Video Lab Instructions FA 2022

Questions? Open a Naropa IT Support Ticket here: <u>helpdesk@naropa.edu</u>

#### **EXPORTING**





Click the bottom right square button with a preview of your video.

To copy the video to your USB Drive, click the three dots in top right corner and choose Open Folder. Then copy that file into your USB or upload to OneDrive.

Your sessions will be saved locally on the computer until the computer fills up and IT deletes them all.

If you would like to delete the file immediately, please verify you have it copie