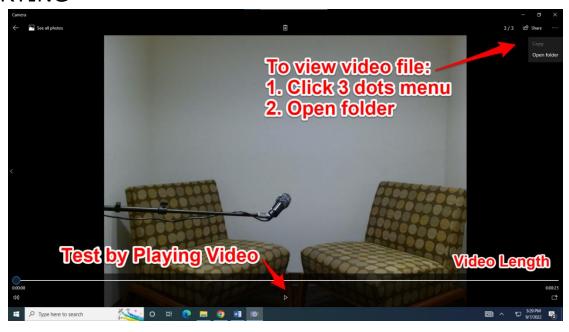

## **EXPORTING**

Video Lab Instructions FA 2022

Questions? Open a Naropa IT Support Ticket here: <u>helpdesk@naropa.edu</u>

#### **EXPORTING**

Click the bottom right square button with a preview of your video.

To copy the video to your USB Drive, click the three dots in top right corner and choose Open Folder. Then copy that file into your USB or upload to OneDrive.