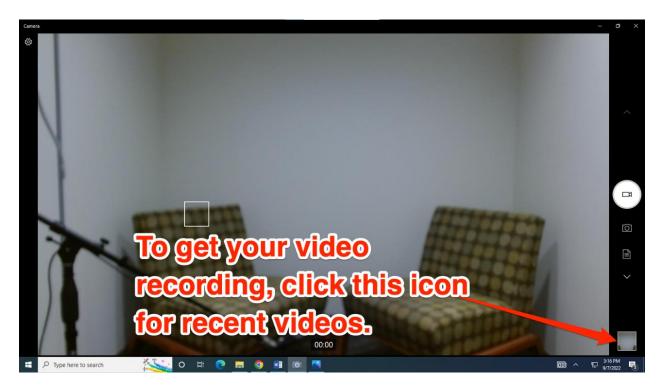

## **EXPORTING**

Video Lab Instructions FA 2022

Questions? Open a Naropa IT Support Ticket here: <u>helpdesk@naropa.edu</u>

#### **EXPORTING**

Click the bottom right square button with a preview of your video.

To copy the video to your USB Drive, click the three dots in top right corner and choose Open Folder. Then copy that file into your USB or upload to OneDrive.